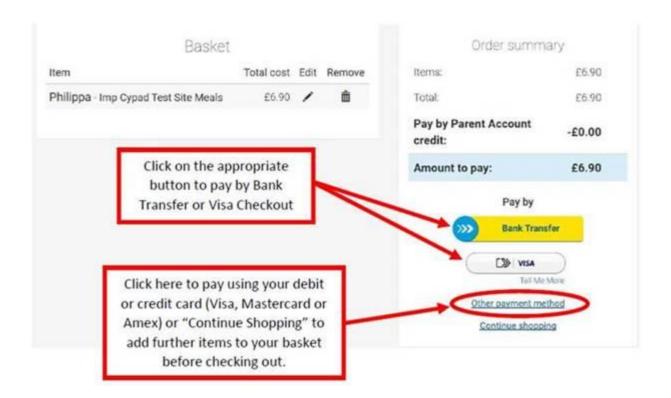

6. If your child's meals are chargeable, you will now be taken to the checkout to make your payment, or you can choose to select other items to be added to your basket, before paying. Please note that if you do not pay for chargeable meals within 2 hours, then these meals will be cancelled, and you will need to book again. You can pay using a range of options – Bank Transfer, Visa Checkout or with a debit/credit card.