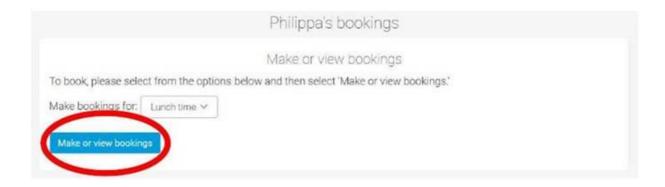

3. Click on "Make or view bookings" to then view the school's menu and choose your meals

4. You can now see the weekly menu; click on the dishes you want to choose for your child – you will see new selections turn amber on the menu. Please ignore the category names of Main and Vegetables for now as we are unable to change them; essentially you can chose one item per category. Provided that you are within the cut-off for ordering meals, which is currently set to 9pm the day before, you can change an existing selection by clicking on the dish, to de-select it, and then choose the meal you want.