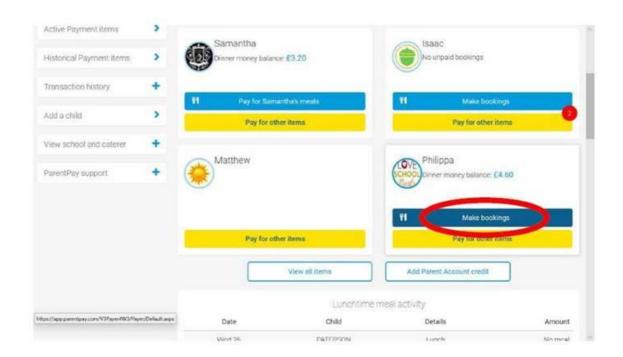

To order food please follow this simple guide below.

- 1. Log in to your ParentPay account from <a href="www.parentpay.com">www.parentpay.com</a>
- 2. Click on the Make Bookings button underneath your child's name