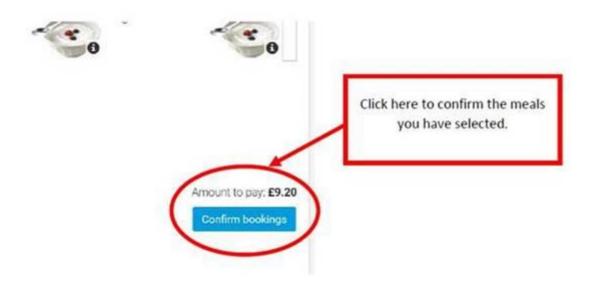

3. Click on "Make or view bookings" to then view the school's menu and choose your meals

4. You can now see the weekly menu; click on the dishes you want to choose for your child – you will see new selections turn amber on the menu. Please ignore the category names of Main and Vegetables for now as we are unable to change them; essentially you can chose one item per category. Provided that you are within the cut-off for ordering meals, which is currently set to 9pm the day before, you can change an existing selection by clicking on the dish, to de-select it, and then choose the meal you want.

5. If your child receives Free or Universal Infant Free School Meals, then you won't need to make any payment, but you must click to confirm your booking. If your meals are chargeable, then the cost of your selection will be displayed