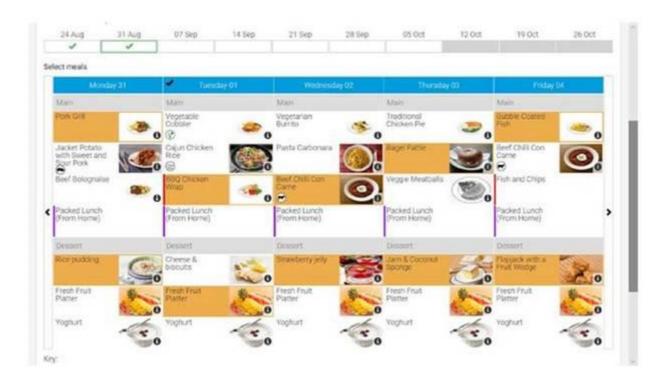

3. Click on "Make or view bookings" to then view the school's menu and choose your meals

4. You can now see the weekly menu; click on the dishes you want to choose for your child – you will see new selections turn amber on the menu. Please ignore the category names of Main and Vegetables for now as we are unable to change them; essentially you can chose one item per category. Provided that you are within the cut-off for ordering meals, which is currently set to 9pm the day before, you can change an existing selection by clicking on the dish, to de-select it, and then choose the meal you want.